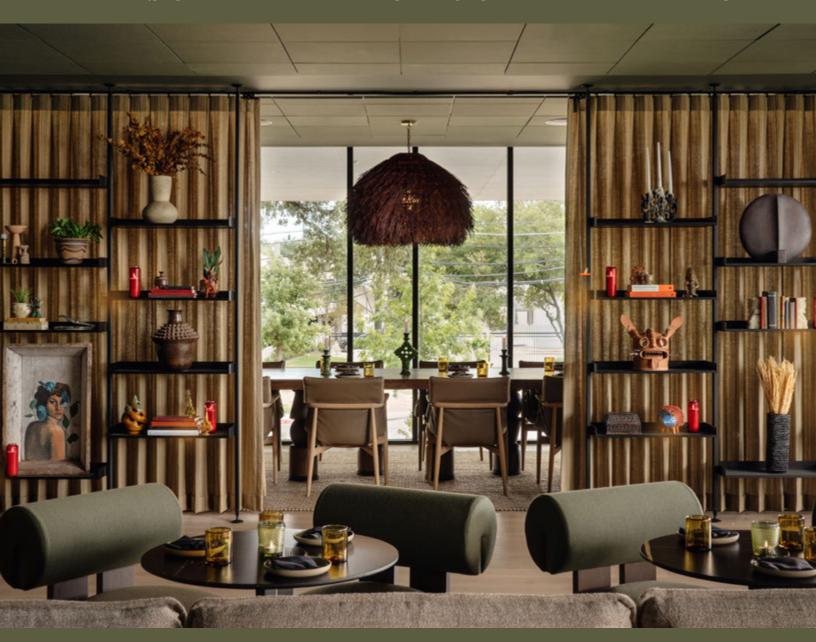

### MAGIC ON THE MEZZANINE

MEZZANINE DINING AREA | MEZCAL BAR | BALCONY PATIO

#### WE DON'T MEZZ AROUND

Hosting a larger group? The entire mezzanine level at Bacalar can be reserved for your event. Accommodating approximately 60 guests, our stunning second floor comprises a spacious mezzanine dining area, the Mayahuel mezcal bar (which seats four), plus additional outdoor seating on our open-air balcony patio.