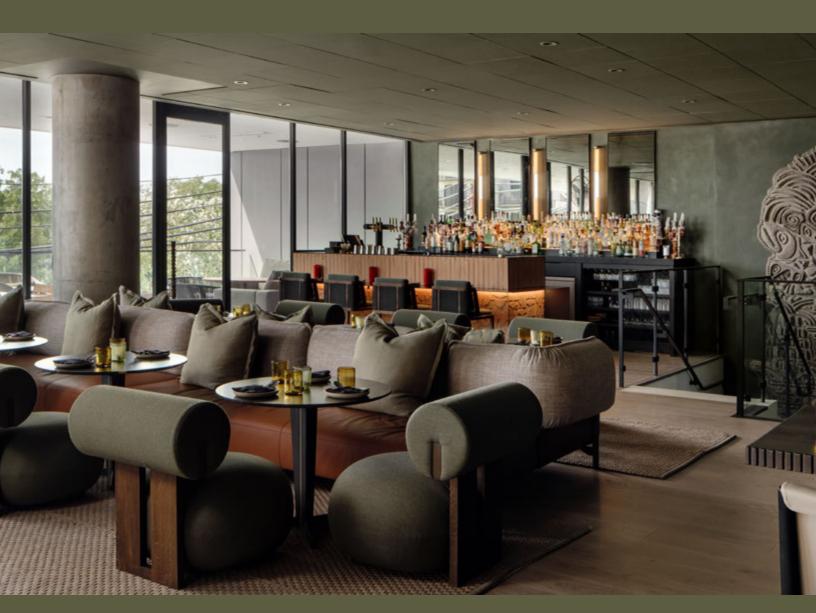

### MAGIC ON THE MEZZANINE

MEZZANINE DINING AREA | MEZCAL BAR | BALCONY PATIO

#### WE DON'T MEZZ AROUND

Hosting a larger group? The entire mezzanine level at Bacalar can be reserved for your event. Accommodating approximately 60 guests, our stunning second floor comprises a spacious mezzanine dining area, the Mayahuel mezcal bar (which seats four), plus additional outdoor seating on our open-air balcony patio.