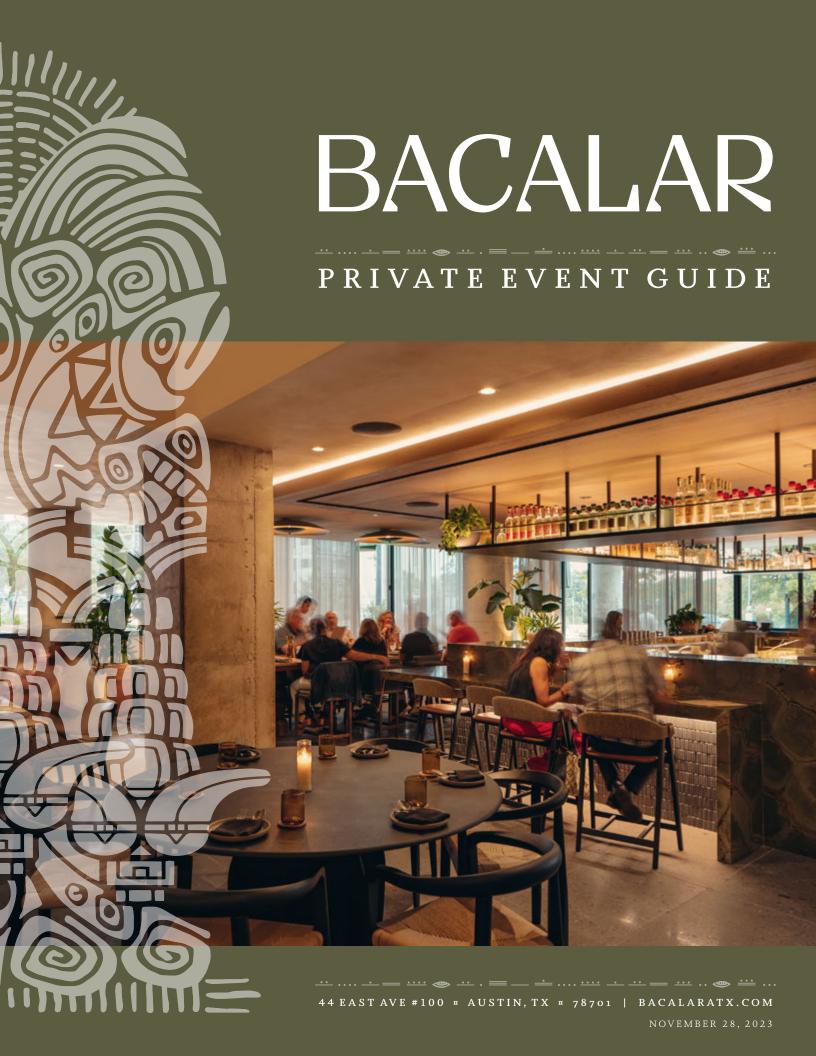

# PERSONAL DINING ROOM EXPERIENCE

### INTIMATE, INVITING AMBIANCE

Indulge in an unforgettable culinary experience within your own personal dining room at Bacalar. Accommodating parties of 16 or fewer, our private dining space on the mezzanine level was designed to elevate celebrations, gatherings, and special occasions. Immerse yourself in a world of exquisite cuisine and exceptional service within an intimate and inviting ambiance.