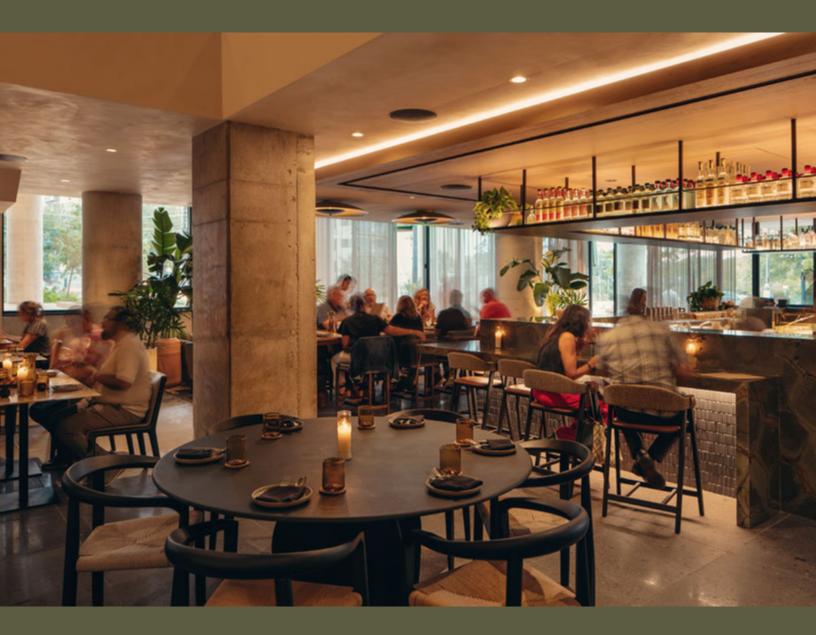

## COMPLETE RESTAURANT BUYOUT

## UN ESPECTÁCULO DE YUCATÁN

For the ultimate exclusive dining experience, consider a full buyout of Bacalar. This premium offering grants you and your guests access to the entire restaurant, including the entire ground floor dining area, our stunning downstairs bar, and our expansive patio. Additionally, you'll have exclusive use of the mezzanine level, including the intimate Mayahuel mezcal bar and inviting balcony patio. Create an unforgettable event tailored to your unique vision for a truly exceptional gathering.